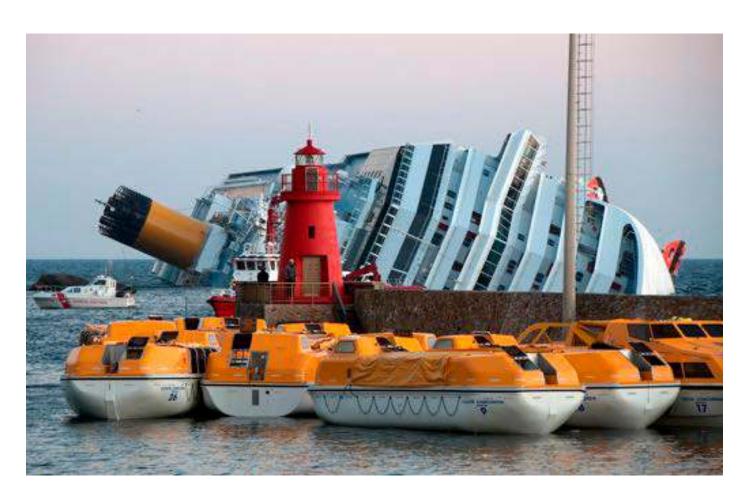

# Costa Concordia HF analysis submitted to MSC 92

"the Master's unconventional behaviour ... represents the main cause of the shipwreck." (p.9)

Time