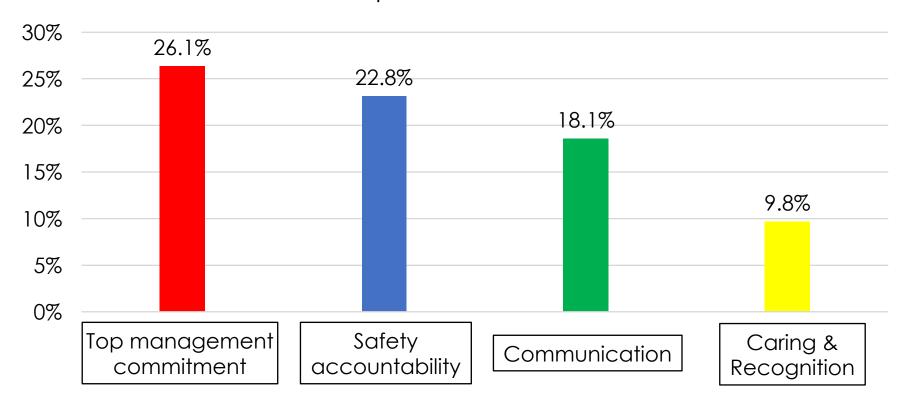

ulture is a part of overall culture in organizations and it reflects shared belief and values amongst them. Safety Culture is basically defined as how an organization behaves when no one is watching"

(International Atomic Energy Agency, 1986)









## What is Safety Culture?

- 1. Organization
- 2. Environment
- 3. Procedures
- 4. Projects
- 5. Safety accountability
- 6. Values
- 7. Stories

- Attitudes
- Beliefs
- Perceptions
- Behaviours



#### Safety Culture in other high risk industries









#### Safety Culture in Maritime Industry

"A philosophy promoting safety as the ultimate consideration for all company personnel and applied to all activities undertaken, both ashore and at sea"



(TMSA 3, 2017)





## Our experience





## Our experience

#### Low performance factors





## Safety Culture & Human Element







Thank You for your attention!