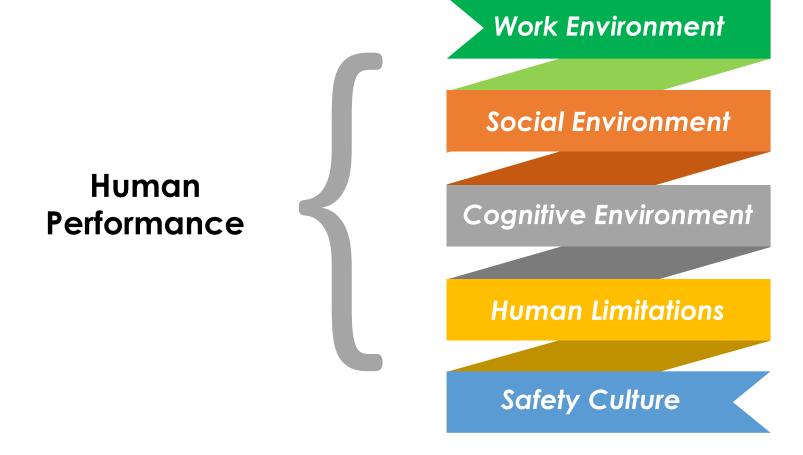

#### Safety I to Safety II

**SAFETY-I SAFETY-II** As few things As many things Be prepared to as possible go as possible go anticipate specific adverse conditions right wrong Focus on human Element Focus on mistakes and try to reduce them **Enhance Human Performance** 

#### **Focus on Human Element**

Cognitive

Social

Personal Resource

**Situation Awareness** 

**Decision-Making** 

Communication

**Teamwork** 

Leadership

**Managing Stress** 

Coping with Fatigue

(Finn et. al., 2008)