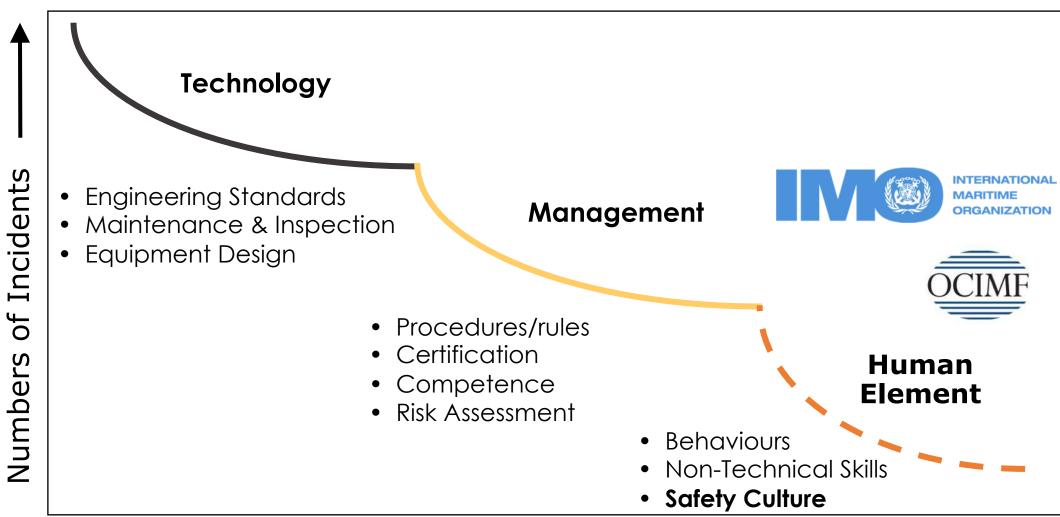

#### The history of Safety Culture

"Safety culture is a part of overall culture in organizations and it reflects shared belief and values amongst them. Safety Culture is basically defined as how an organization behaves when no one is watching"

(International Atomic Energy Agency, 1986)