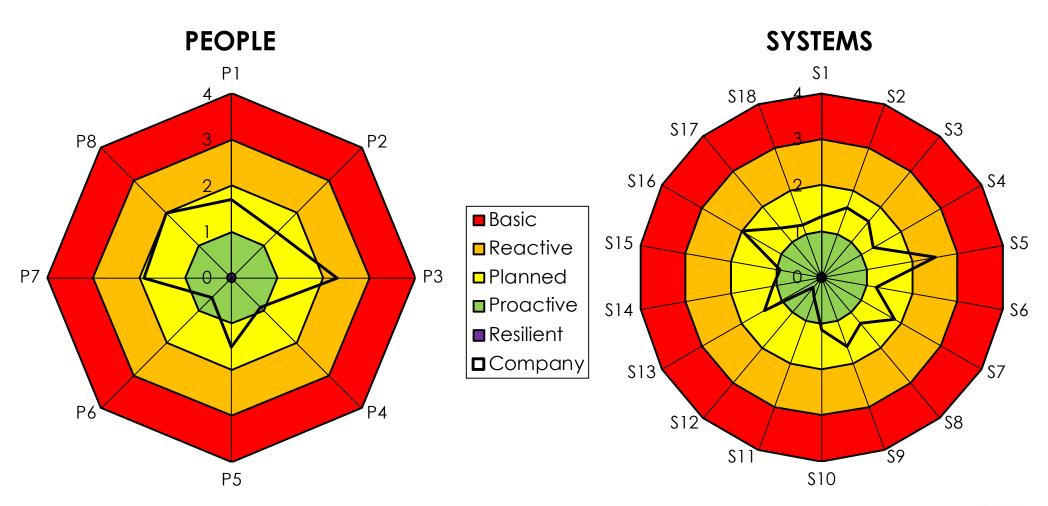

008)



#### The history of Safety Culture

"Safety culture is a part of overall culture in organizations and it reflects shared belief and values amongst them. Safety Culture is basically defined as how an organization behaves when no one is watching"

(International Atomic Energy Agency, 1986)









## What is Safety Culture?

- 1. Organization
- 2. Environment
- 3. Procedures
- 4. Projects
- 5. Safety accountability
- 6. Values
- 7. Stories

- Attitudes
- Beliefs
- Perceptions
- Behaviours



#### Safety Culture in other high risk industries









#### Safety Culture in Maritime Industry

"A philosophy promoting safety as the ultimate consideration for all company personnel and applied to all activities undertaken, both ashore and at sea"



(TMSA 3, 2017)





## Our experience





## Our experience

#### Low performance factors





## Safety Culture & Human Element







Thank You for your attention!